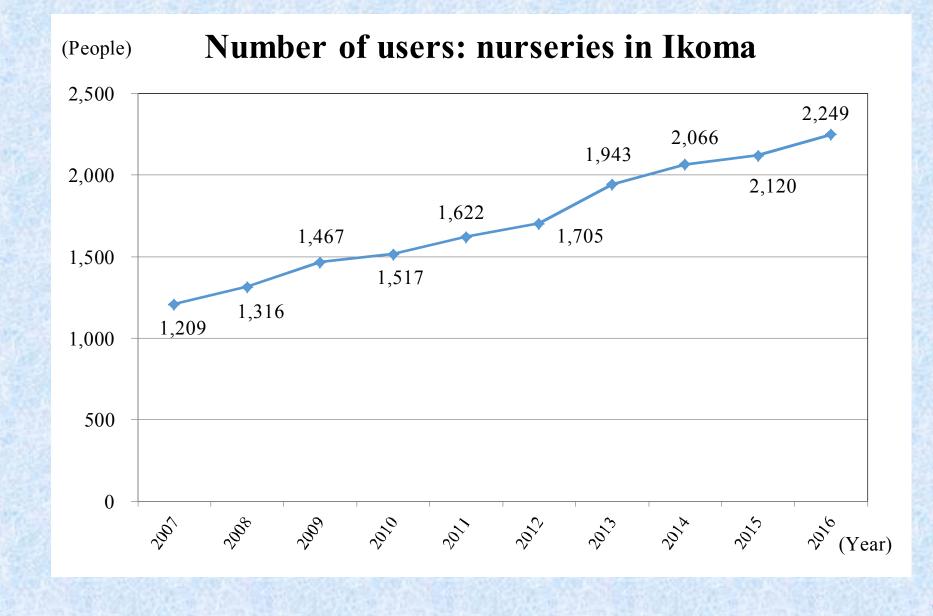

d increase of medical care, welfare costs Less tax revenue from productive-age population

# (3) Less opportunities of Women

#### **Employment rate of women**



How to make use of this big potential of women?





## (4) Too dependent on public sectors

Public sectors in Japan  $\rightarrow$  one of the best in the world



- Too dependent on public sectors by citizens
- Not enough collaboration between citizens and public sectors such as city government



## **II** Actions to overcome challenges



15



## (1) More kids through supports and education

#### <Supports to raise kids>

- Free medical care for kids (15 years old or younger)
- Lunch service in schools (till junior high school)
- Free kids play room, kids programs and consulting service









#### <More nursery service>







#### <Education>

- Keep our top level academic performances in Japan
- More English classes in kinder gardens, nurseries and primary schools
- Workshop with citizens on education in Ikoma in the future
- Effective programs through reading books
  - ✓ Presentation battle to recommend books
  - ✓ Librarian in schools

 Education and Supports on raising kids are the keys for more population







## (2) anti-Aging of Society by elderly citizen

Don't make "Aging" a negative word!

Ikoma city supports elderly citizens to make

- Friends (human network)
- Health
- Purpose (something to live for)

also request elderly citizens to **<u>"Contribute to public services for citizens"</u>** (energy, healthy, experiences / pride, honor, useful)





#### <Actions>

- Guidance to start and contr