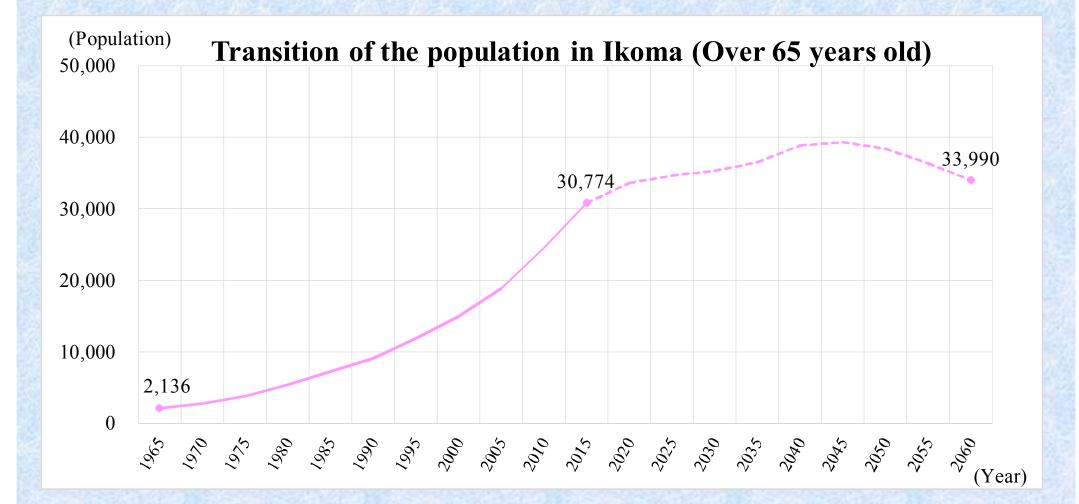

#### Transition of the population in <u>Japan</u> (Age of 0-14)

Kids are the most important factor for future development and the best way to overcome aging of society.

(2) Aging of Society

Speed of aging in Ikoma is Top 5% in Japan (Ikoma 26.1%, Japan 26.7%)

#### KOMA CITY

Rapid increase of medical care, welfare costs Less tax revenue from productive-age population