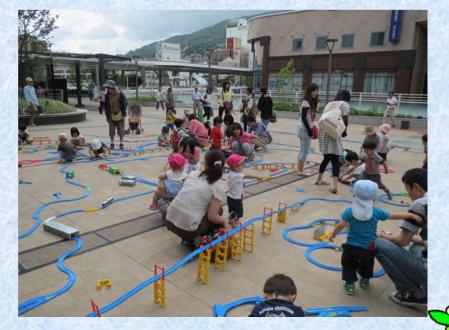

#### <Long railways together!>

- Plastic railways are popular for boys under 6-7
- However, after boys turn 8-10, railways are not used and stocked in the closet.
- To gather and re-use those railways for long railways for small kids at an open space near Ikoma station
- Eco, great fun for kids, promote consumption around station, good opportunity for father to enjoy with kids
- No budget is necessary
- Volunteers based event held 2-3 times a month regularly