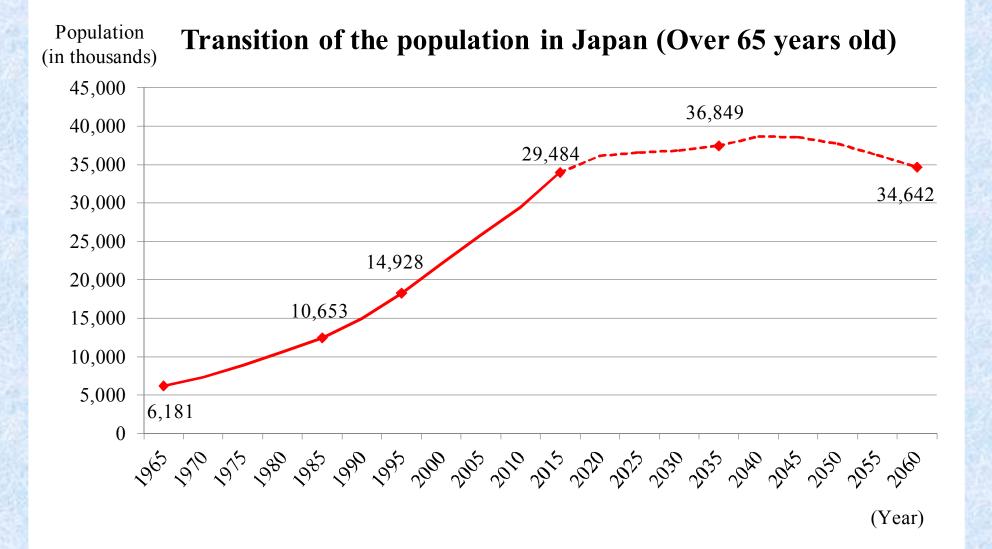

#### Transition of the population in <u>Japan</u> (Age of 0-14)

Kids are the most important factor for future development and the best way to overcome aging of society.

(2) Aging of Society

Speed of aging in Ikoma is Top 5% in Japan (Ikoma 26.1%, Japan 26.7%)

#### KOMA CITY

Rapid increase of medical care, welfare costs Less tax revenue from productive-age population