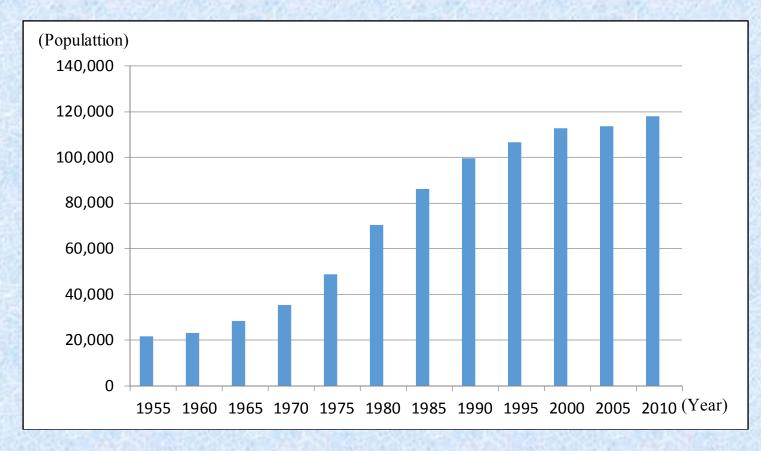

## **Transition of the population in Ikoma**

- Rapid Increase in 1970's and 80's
- Still increasing