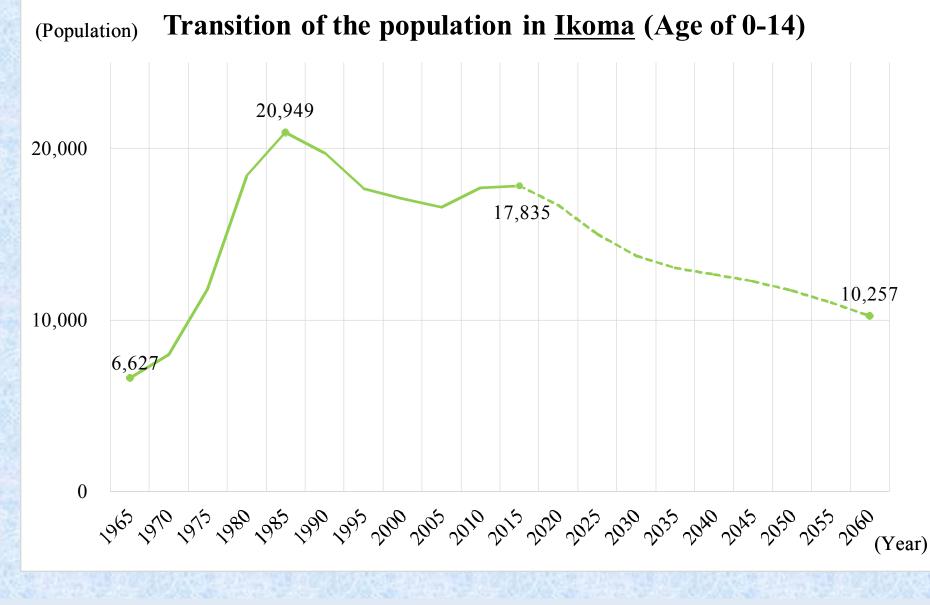

## **Transition of the population in Ikoma**

- Rapid Increase in 1970's and 80's
- Still increasing

## I Issues and Challenges in Ikoma and Japan

(1) declining birth rates

#### Transition of the population in <u>Japan</u> (Age of 0-14)

Kids are the most important factor for future development and the best way to overcome aging of society.

(2) Aging of Society

Speed of aging in Ikoma is Top 5% in Japan (Ikoma 26.1%, Japan 26.7%)