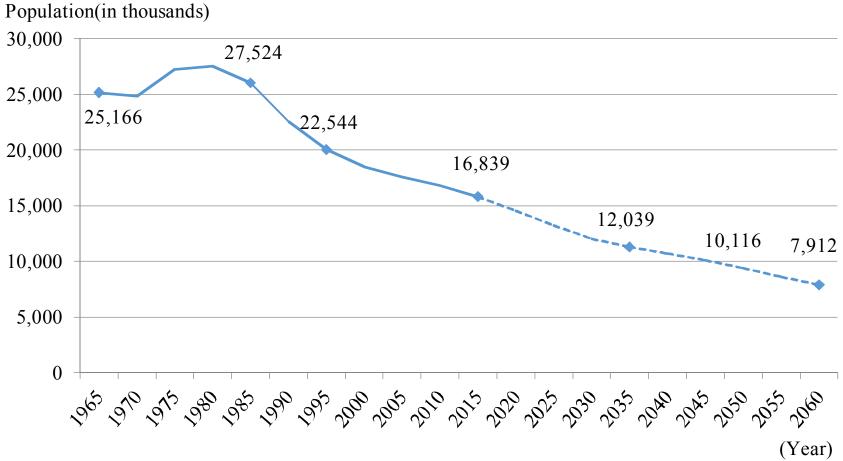

## I Issues and Challenges in Ikoma and Japan

(1) declining birth rates

#### Transition of the population in <u>Japan</u> (Age of 0-14)

Kids are the most important factor for future development and the best way to overcome aging of society.

(2) Aging of Society

Speed of aging in Ikoma is Top 5% in Japan (Ikoma 26.1%, Japan 26.7%)