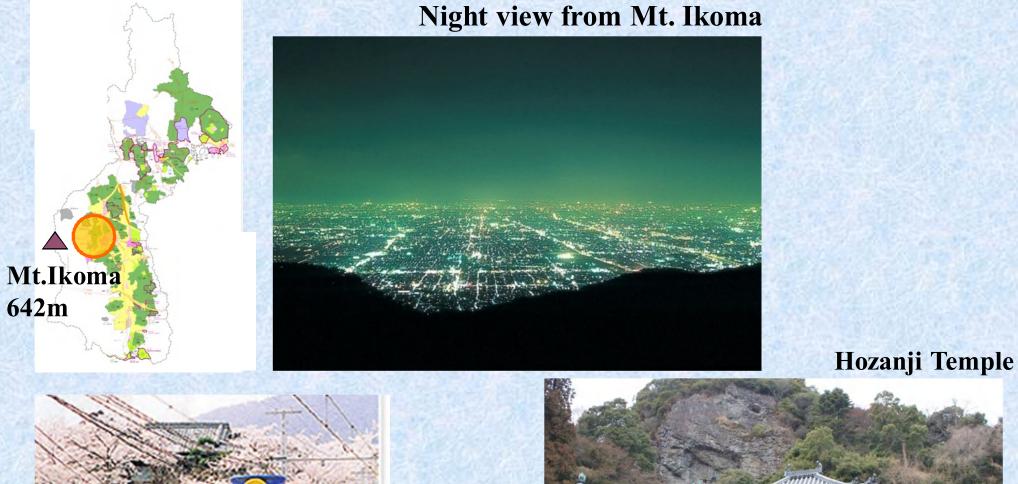

#### Kansai Culture, Science and Tech Town

Nara Institute of Science and Technology (NAIST)

KOMA CITY Niσł

**Ikoma Cable Car** (First in Japan) みんなで創る、楽しく住みやすいまち「いこま」